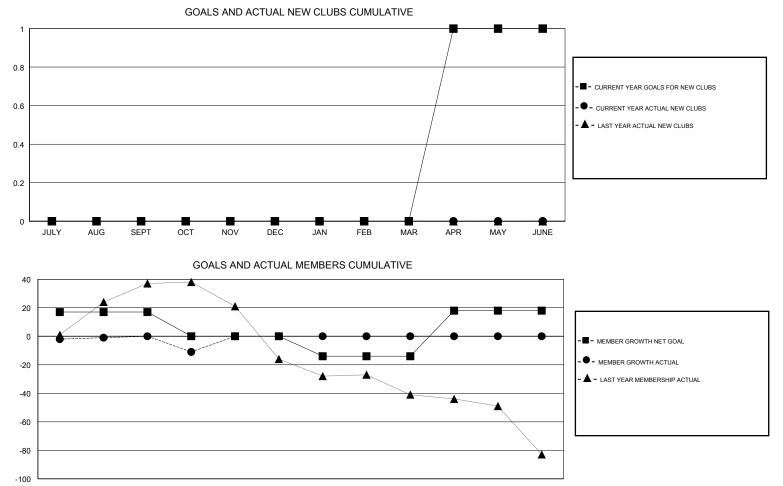

#### GMT CA

| Clubs                 |               |           |               | Members               |                           |                         |                                                    |
|-----------------------|---------------|-----------|---------------|-----------------------|---------------------------|-------------------------|----------------------------------------------------|
| RESULTS FOR 2017-2018 |               |           |               | RESULTS FOR 2017-2018 |                           |                         |                                                    |
| QUARTER               | NEW CLUB GOAL | NEW CLUBS | DROPPED CLUBS | QUARTER               | MEMBER GROWTH NET<br>GOAL | MEMBER GROWTH<br>ACTUAL | DROPPED<br>MEMBERS ACTUAL<br>(including transfers) |
| JULY/AUG/SEPT         | 0             | 0         | 0             | JULY/AUG/SEPT         | 17                        | 45                      | 39                                                 |
| OCT/NOV/DEC           | 0             | 0         | 0             | OCT/NOV/DEC           | -17                       | 10                      | 19                                                 |
| JAN/FEB/MAR           | 0             | 0         | 0             | JAN/FEB/MAR           | -14                       | 0                       | 0                                                  |
| APR/MAY/JUNE          | 1             | 0         | 0             | APR/MAY/JUNE          | 32                        | 0                       | 0                                                  |

JULY AUG SEPT OCT NOV DEC JAN FEB MAR APR MAY JUNE

| DROPPED CLUBS: 0 |    | 27 CLUBS OF 66 ADDED 1 OR MORE<br>NEW MEMBERS | GENDER DISTRIBUTION   MALE 1,052 (66.46%)   FEMALE 531 (33.54%) |     |
|------------------|----|-----------------------------------------------|-----------------------------------------------------------------|-----|
| DROPPED MEMBERS  |    |                                               | Women Percentage Fiscal Year Goal: 33%                          |     |
| DECEASED         | 10 | CLICK HERE FOR CUMULATIVE                     | TOTAL FAMILY UNIT MEMBERS                                       |     |
| CLUB CANCELLED   | 0  | MEMBERSHIP DATA                               |                                                                 | 101 |
| OTHER            | 48 |                                               | FAMILY MEMBERS PAYING HALF<br>DUES                              | 101 |
| TOTAL            | 58 |                                               |                                                                 |     |
| TOTAL            |    |                                               |                                                                 |     |